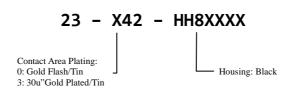

# 23 Series

USB4 Type-C 24 Pin Paddle Card Module w/ EMIC Coaxial Both Sides (AEACE2)

## **Ordering Information**



## Specification of Plug

#### ☐ Material:

♦ Insulator:

Thermoplastic UL 94V-0

Color: Black

◆ Contact: Copper Alloy ◆ Shell: Stainless Steel

#### ☐ Electrical:

**♦** Contact Current Rating:

VBUS and GND Contacts Rated at 1.25A EA., Paralleled for a Total of 5A

- ♦ Rated voltage: 20V Max.
- ♦ Dielectric Withstanding Voltage: 100VAC Min.
- ♦ Contact Resistance: 40mΩ Max.
- ♦ Insulation Resistance: 100 MΩ Min.

### ☐ Mechanical:

◆ Insertion Force: 5~20N◆ Withdrawal Fore: 8~20N

#### ☐ Environmental:

♦ Temperature range:  $-55^{\circ}$ C to  $+85^{\circ}$ C

The above ordering data is for our standard products. For Non-Standard products, please contact us.

## **Drawing**