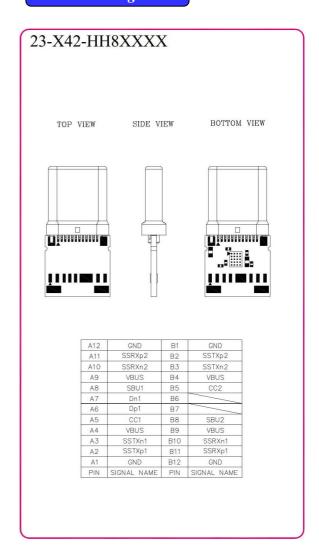

ries

USB4 Type-C 24 Pin Paddle Card Module w/ EMIC Coaxial Both Sides (AEACE2)

## **Ordering Information**



## Specification of Plug

#### ☐ Material:

♦ Insulator:

Thermoplastic UL 94V-0

Color: Black

◆ Contact: Copper Alloy ◆ Shell: Stainless Steel

#### ☐ Electrical:

**♦** Contact Current Rating:

VBUS and GND Contacts Rated at 1.25A EA., Paralleled for a Total of 5A

- ♦ Rated voltage: 20V Max.
- ♦ Dielectric Withstanding Voltage: 100VAC Min.
- ♦ Contact Resistance: 40mΩ Max.
- ♦ Insulation Resistance: 100 MΩ Min.

### ☐ Mechanical:

◆ Insertion Force: 5~20N◆ Withdrawal Fore: 8~20N

#### ☐ Environmental:

♦ Temperature range:  $-55^{\circ}$ C to  $+85^{\circ}$ C

The above ordering data is for our standard products. For Non-Standard products, please contact us.

## **Drawing**