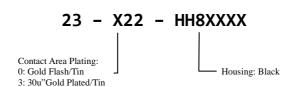

# 23 Series

USB4 Type-C 24 Pin Paddle Card Module w/o EMIC Coaxial Both Sides (AEACE2)

## **Ordering Information**



## Specification of Plug

#### ☐ Material:

♦ Insulator:

Thermoplastic UL 94V-0

Color: Black

◆ Contact: Copper Alloy ◆ Shell: Stainless Steel

### ☐ Electrical:

**♦** Contact Current Rating:

VBUS and GND Contacts Rated at 1.25A EA., Paralleled for a Total of 5A

- ♦ Rated voltage: 20V Max.
- ♦ Dielectric Withstanding Voltage: 100VAC Min.
- ♦ Contact Resistance: 40mΩ Max.
- ♦ Insulation Resistance: 100 MΩ Min.

☐ Mechanical:

♦ Insertion Force: 5~20N ♦ Withdrawal Fore: 8~20N

**□** Environmental:

♦ Temperature range:  $-55^{\circ}$ C to  $+85^{\circ}$ C

The above ordering data is for our standard products. For Non-Standard products, please contact us.

## **Drawing**