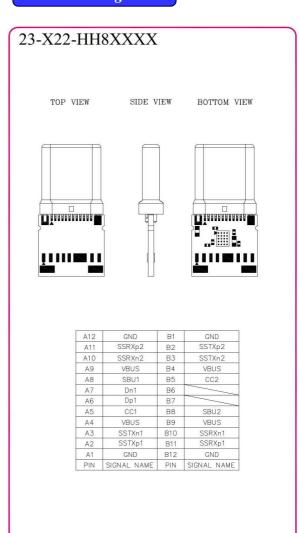

3 Series

USB4 Type-C 24 Pin Paddle Card Module w/o EMIC Coaxial Both Sides (AEACE2)

## **Ordering Information**



## Specification of Plug

#### ☐ Material:

♦ Insulator:

Thermoplastic UL 94V-0

Color: Black

◆ Contact: Copper Alloy ◆ Shell: Stainless Steel

### ☐ Electrical:

**♦** Contact Current Rating:

VBUS and GND Contacts Rated at 1.25A EA., Paralleled for a Total of 5A

- ♦ Rated voltage: 20V Max.
- ♦ Dielectric Withstanding Voltage: 100VAC Min.
- ♦ Contact Resistance: 40mΩ Max.
- ♦ Insulation Resistance: 100 MΩ Min.

☐ Mechanical:

♦ Insertion Force: 5~20N ♦ Withdrawal Fore: 8~20N

**□** Environmental:

♦ Temperature range:  $-55^{\circ}$ C to  $+85^{\circ}$ C

The above ordering data is for our standard products. For Non-Standard products, please contact us.

## **Drawing**