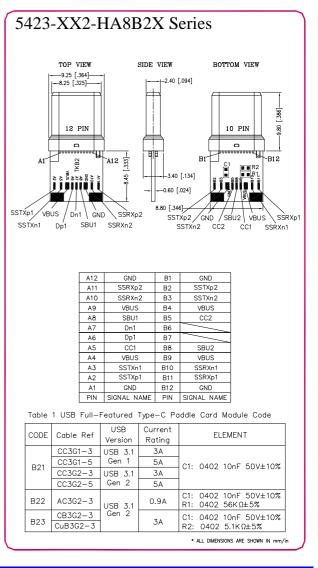

# 5423 Series

USB Full-Featured Type-C 22 Pin Paddle Card Module Coaxial Both Sides (TKB2)

5423 - XX2 - HA8B2X Contact Area Plating: 0: Gold Flash/Tin 3: 30u"Gold Plated/Tin

22 Pin Deep Drawing Shell Plug

Drawing

http://www.tekcon.com.tw Info@tekcon.com.tw