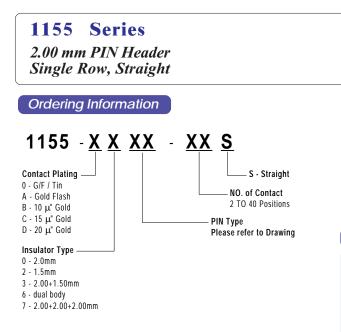

# TEKCON





### Dimensions







RECOMMENDED P.C.B. LAYOUT



| PRODUCT NO.   | DIM. A |       | DIM. B |       | DIM. C |       |
|---------------|--------|-------|--------|-------|--------|-------|
|               | mm     | in    | mm     | in    | mm     | in    |
| 1155-A007-XXS | 10.00  | 0.394 | 5.80   | 0.228 | 2.20   | 0.087 |
| 1155-A010-XXS | 8.70   | 0.343 | 3.90   | 0.154 | 2.80   | 0.110 |

# Specification

#### □ Materials:

## Insulator:

High Temperature Glass Fiber Reinforced Thermoplastic, UL94V-0.

- Contact: Brass, 0.5mm Square PIN.
- Plating: Gold.

#### **D** Electrical:

- Insulation Resistance: 5000 MΩ Minimum.
- Dielectric Withstanding Voltage: 500 VAC R.M.S.
- Voltage Rating: 250V.
- Current Rating: 1 AMP.

#### **D** Enviromental

- Temperature:  $-55\Box C$  to  $+125