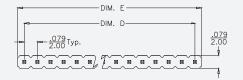

### Dimensions

RECOMMENDED P.C.B. LAYOUT

| PRODUCT NO.   | DIM. A |       | DIM. B |       | DIM. C |       |
|---------------|--------|-------|--------|-------|--------|-------|
|               | mm     | in    | mm     | in    | mm     | in    |
| 1155-A007-XXS | 10.00  | 0.394 | 5.80   | 0.228 | 2.20   | 0.087 |
| 1155-A010-XXS | 8.70   | 0.343 | 3.90   | 0.154 | 2.80   | 0.110 |