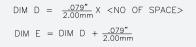

### Dimensions

RECOMMENDED P.C.B. LAYOUT

| PRODUCT NO.   | DIM. A |       | DIM. B |       | DIM. C |       |
|---------------|--------|-------|--------|-------|--------|-------|
|               | mm     | in    | mm     | in    | mm     | in    |
| 1155-A007-XXS | 10.00  | 0.394 | 5.80   | 0.228 | 2.20   | 0.087 |
| 1155-A010-XXS | 8.70   | 0.343 | 3.90   | 0.154 | 2.80   | 0.110 |