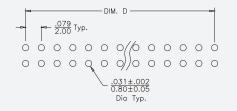

### Dimensions

RECOMMENDED P.C.B. LAYOUT

| PRODUCT NO.   | DIM. A |       | DIM. B |       | DIM. C |       |
|---------------|--------|-------|--------|-------|--------|-------|
|               | mm     | in    | mm     | in    | mm     | in    |
| 1155-A007-XXS | 10.00  | 0.394 | 5.80   | 0.228 | 2.20   | 0.087 |
| 1155-A010-XXS | 8.70   | 0.343 | 3.90   | 0.154 | 2.80   | 0.110 |