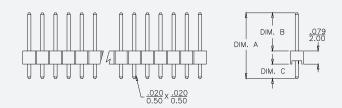

### Dimensions

RECOMMENDED P.C.B. LAYOUT

| PRODUCT NO.   | DIM. A |       | DIM. B |       | DIM. C |       |
|---------------|--------|-------|--------|-------|--------|-------|
|               | mm     | in    | mm     | in    | mm     | in    |
| 1155-A007-XXS | 10.00  | 0.394 | 5.80   | 0.228 | 2.20   | 0.087 |
| 1155-A010-XXS | 8.70   | 0.343 | 3.90   | 0.154 | 2.80   | 0.110 |