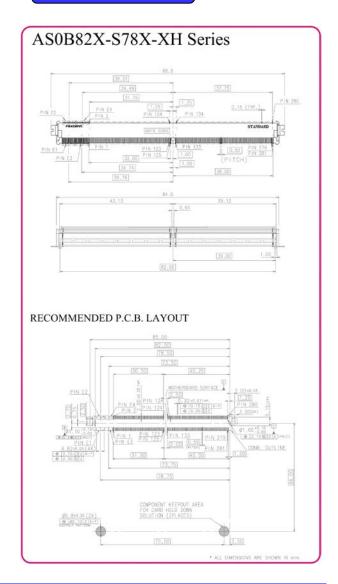

# **AS Series**

**MXM 3.0 CONNECTOR SMT TYPE** 

# **Ordering Information**



# **Specification**

## ☐ Material:

**♦ Insulator**:

Thermoplastic UL 94V-0

Color: Black

**♦ Contact:** Copper Alloy

#### ☐ Electrical:

♦ Dielectric Withstanding Voltage: 500 VAC

**♦** Contact Resistance:

55 m $\Omega$  max. initially, 75 m $\Omega$  max. after test.

♦ Insulation Resistance: 250 MΩ Min.

## ☐ Mechanical:

♦ Insertion Force: 55N Max. ♦ Withdrawal Fore: 60N Max.

#### ☐ Environmental:

**◆ Temperature range:** -40°C to + 85°C

The above ordering data is for our standard products. For Non-Standard products, please contact us.



## **Drawing**