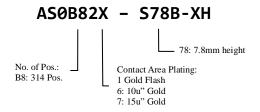

# **AS Series**

**MXM 3.0 CONNECTOR SMT TYPE** 

# **Ordering Information**



# **Specification**

## ☐ Material:

**♦ Insulator**:

Thermoplastic UL 94V-0

Color: Black

**♦ Contact:** Copper Alloy

#### ☐ Electrical:

♦ Dielectric Withstanding Voltage: 500 VAC

**♦** Contact Resistance:

55 m $\Omega$  max. initially, 75 m $\Omega$  max. after test.

♦ Insulation Resistance: 250 MΩ Min.

## ☐ Mechanical:

♦ Insertion Force: 55N Max. ♦ Withdrawal Fore: 60N Max.

#### ☐ Environmental:

**◆ Temperature range:** -40°C to + 85°C

The above ordering data is for our standard products. For Non-Standard products, please contact us.



## **Drawing**