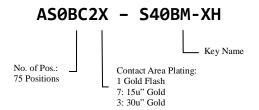

# **AS Series**

M.2 (NGFF) CONNECTOR KEY-M

## **Ordering Information**



## **Specification**

#### ☐ Material:

**♦ Insulator**:

Thermoplastic UL 94V-0

Color: Black

**♦ Contact:** Copper Alloy

#### ☐ Electrical:

♦ Dielectric Withstanding Voltage: 300 VAC

**♦** Contact Resistance:

55 m $\Omega$  max. per pin initial, 75 m $\Omega$  max. per pin after testing.

♦ Insulation Resistance: 500 MΩ Min.

#### ☐ Mechanical:

♦ Insertion Force: 20N Max. ♦ Withdrawal Fore: 20N Max.

#### **□** Environmental:

**◆ Temperature range:** -40°C to + 80°C

The above ordering data is for our standard products. For Non-Standard products, please contact us.



### **Drawing**