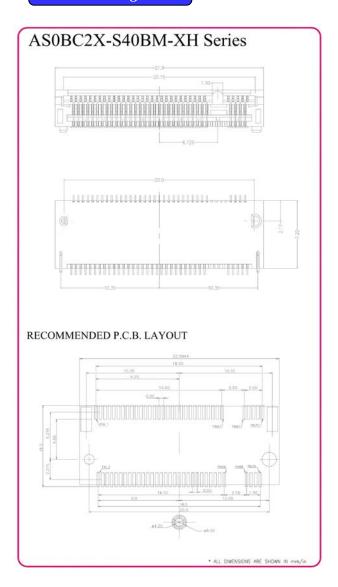

# **AS Series**

M.2 (NGFF) CONNECTOR KEY-M

## **Ordering Information**



## **Specification**

#### ☐ Material:

**♦ Insulator**:

Thermoplastic UL 94V-0

Color: Black

**♦ Contact:** Copper Alloy

#### ☐ Electrical:

♦ Dielectric Withstanding Voltage: 300 VAC

**♦** Contact Resistance:

55 m $\Omega$  max. per pin initial, 75 m $\Omega$  max. per pin after testing.

♦ Insulation Resistance: 500 MΩ Min.

#### ☐ Mechanical:

♦ Insertion Force: 20N Max. ♦ Withdrawal Fore: 20N Max.

#### **□** Environmental:

**◆ Temperature range:** -40°C to + 80°C

The above ordering data is for our standard products. For Non-Standard products, please contact us.



### **Drawing**